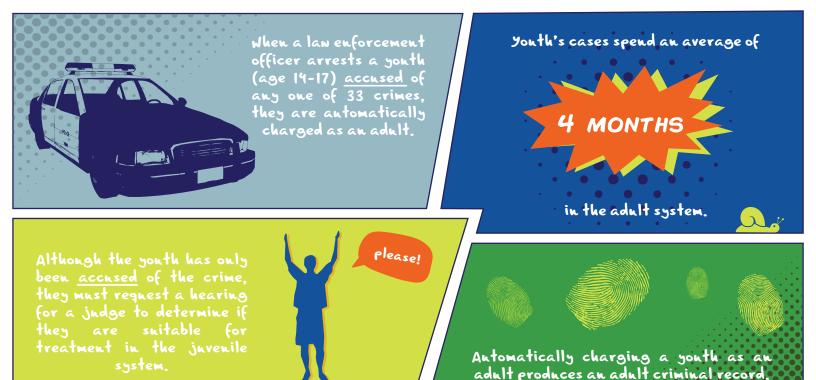

# FROM LEGISLATOR TO YOUTH JUSTICE HERO!

How yonth antomatically end np in the adult criminal justice system and how to change it.

#### THE CURRENT SITUATION ...



## WHAT HAPPENS TO YOUTH AUTOMATICALLY CHARGED AS ADULTS?



Sonrces: Data Resonrce Gnide, Fiscal Year 2015 & Yonth Charged as Adults - Overview of Available Data, December 2015. Reports by: The Maryland Department of Invenile Services

### WHO ARE THE YOUTH?



THE SOLUTION ...

# All yonth regardless of charge will start their case in the jnvenile jnstice system.



#### A yonth's case can be moved from the jnvenile to the adult system if they are:

Over the age of IS

Under IS and accused of first degree murder, sex offense and rape.

#### WHAT THE BILL DOES: