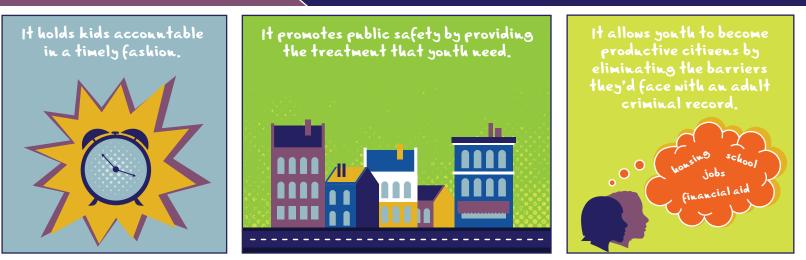

# FROM LEGISLATOR TO YOUTH JUSTICE HERO!

How yonth antomatically end np in the adult criminal justice system and how to change it.

#### THE CURRENT SITUATION ...



## WHAT HAPPENS TO YOUTH AUTOMATICALLY CHARGED AS ADULTS?



Sonrces: Data Resonrce Gnide, Fiscal Year 2015 & Yonth Charged as Adults - Overview of Available Data, December 2015. Reports by: The Maryland Department of Invenile Services

### WHO ARE THE YOUTH?



THE SOLUTION ...

# All yonth regardless of charge will start their case in the jnvenile jnstice system.



#### A yonth's case can be moved from the jnvenile to the adult system if they are:

Over the age of IS

Under IS and accused of first degree murder, sex offense and rape.

#### WHAT THE BILL DOES: