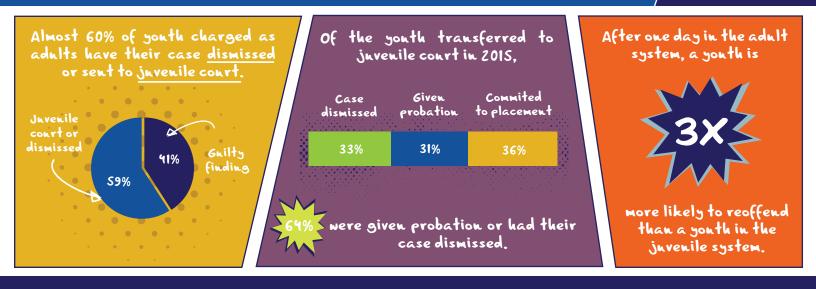

## WHAT HAPPENS TO YOUTH AUTOMATICALLY CHARGED AS ADULTS?

Sonrces: Data Resonrce Gnide, Fiscal Year 2015 & Yonth Charged as Adults - Overview of Available Data, December 2015. Reports by: The Maryland Department of Invenile Services