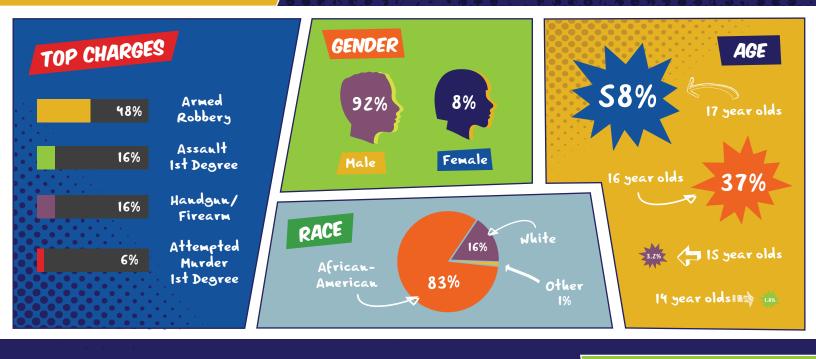

# FROM LEGISLATOR TO YOUTH JUSTICE HERO!

How yonth antomatically end np in the adult criminal justice system and how to change it.

#### THE CURRENT SITUATION ...



## WHAT HAPPENS TO YOUTH AUTOMATICALLY CHARGED AS ADULTS?



Sonrces: Data Resonrce Gnide, Fiscal Year 2015 & Yonth Charged as Adults - Overview of Available Data, December 2015. Reports by: The Maryland Department of Invenile Services

### WHO ARE THE YOUTH?



THE SOLUTION ...

# All yonth regardless of charge will start their case in the jnvenile jnstice system.



#### A yonth's case can be moved from the jnvenile to the adult system if they are:

Over the age of IS

Under IS and accused of first degree murder, sex offense and rape.

#### WHAT THE BILL DOES: